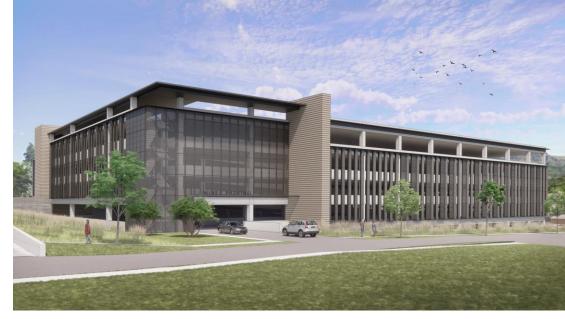

# Parking Garage II + Classroom Building

- All concrete work on garage structure is complete; exterior skin and fins being installed
- Window installation on Classroom Building
- Expected Completion:
  - Parking Garage in January 2025;
  - Classroom building in 1<sup>st</sup> quarter
     2025 (+/- April 1st)

# Parking Garage II + Classroom Building