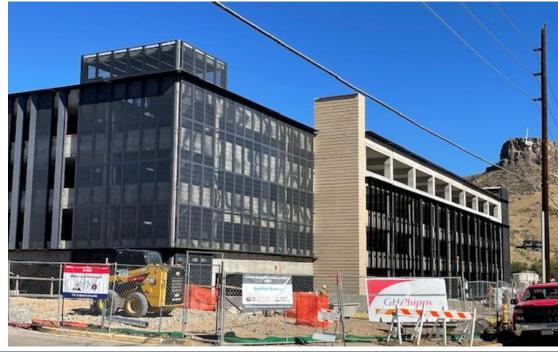

# Parking Garage II + Classroom Building

- All concrete work on garage structure is complete; exterior skin and fins being installed
- Window installation on Classroom Building
- Expected Completion:
  - Parking Garage in January 2025;
  - Classroom building in 1<sup>st</sup> quarter
     2025 (+/- April 1st)

# Parking Garage II + Classroom Building