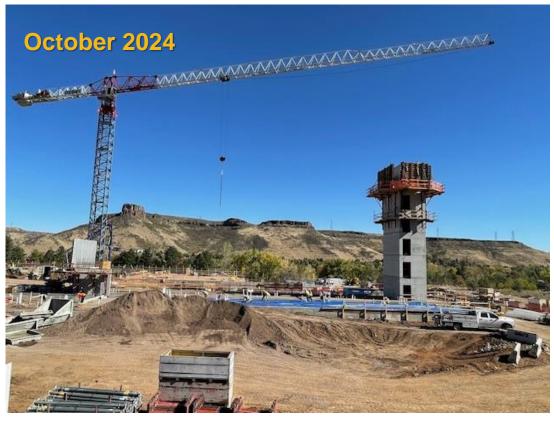

# **Sophomore Housing**

- 800-bed residence hall for sophomore housing
- 311,000 SF building with mix of 2 bed and 4 bed suite style housing
- Foundation & stair and elevator shaft continues
- August 2026: Opening of bldg.

### **Sophomore Residence Hall – Current Progress**