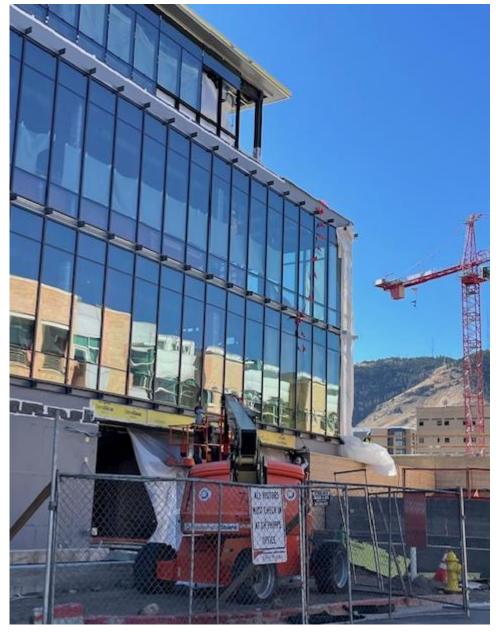

# Parking Garage II + Classroom Building

- All concrete work on garage structure is complete; exterior skin and fins being installed
- Window installation on Classroom Building
- Expected Completion:
  - Parking Garage in January 2025;
  - Classroom building in 1<sup>st</sup> quarter
     2025 (+/- April 1st)

# Parking Garage II + Classroom Building