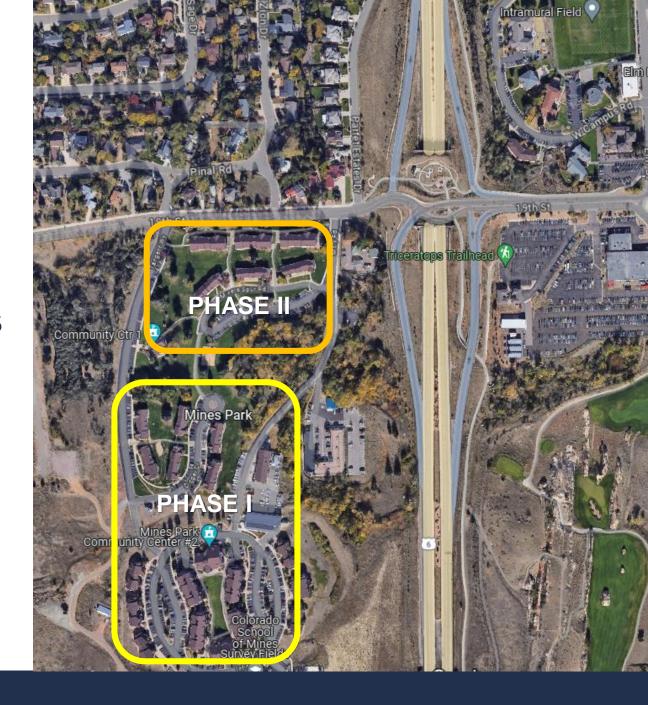

# Major Housing Projects In Progress

Mines Park Phase I Housing Renovations

A great community to learn, explore, live, and work by creating a residential and sustainable community.

Mines Park Phase II
New Housing

# Mines Park Phase II New Housing

A great community to learn, explore, live, and work by creating a residential and sustainable community.

#### Mines Park Housing Phase II (New Construction)

- Window installation; building siding and brick work continues
- Expected Completion: August2025