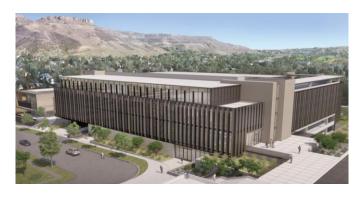

# Parking Garage II + Classroom Building

- All concrete work on garage structure is complete; exterior skin and fins being installed
- Window installation on Classroom Building
- Expected Completion:
  - Parking Garage in January 2025;
  - Classroom building in 1<sup>st</sup> quarter
     2025 (+/- April 1st)

# Parking Garage II + Classroom Building

# **Energy and Minerals Research Facility (EMRF)**

- Site and Utility work continues
- Concrete foundation work continues
- Expected construction duration:
   33 months