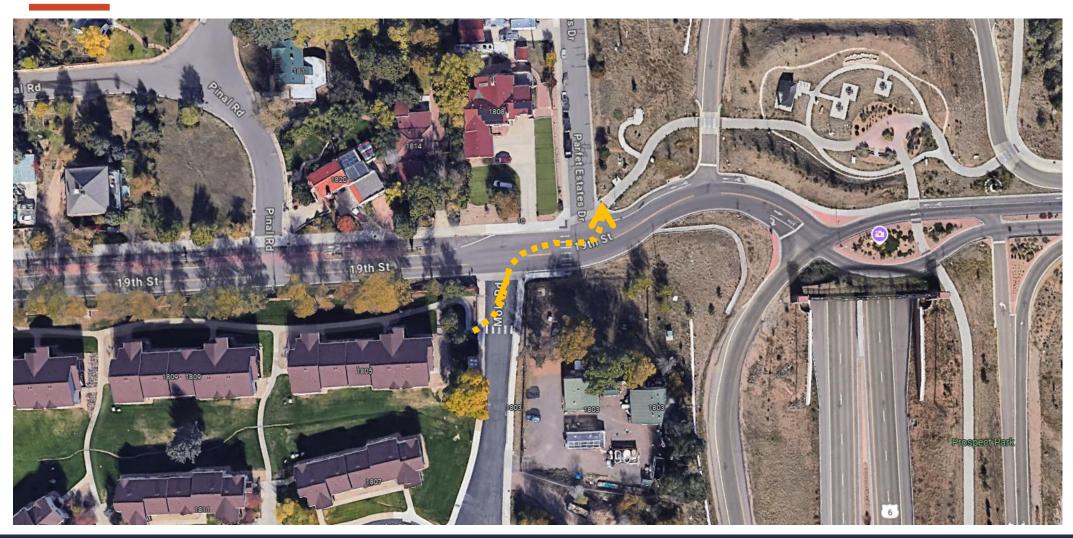

# Parking Garage II + Classroom Building





# **Energy and Minerals Research Facility (EMRF)**

- Site and Utility work continues
- Concrete foundation work continues
- Expected construction duration:
   33 months







## Major Housing Projects In Progress



# Mines Park Phase II New Housing



A great community to learn, explore, live, and work by creating a residential and sustainable community.



# Sophomore Housing



A great community to learn, explore, live, and work by creating a residential and sustainable community.

#### Mines Park Housing Phase II (New Construction)

- Window installation; building siding and brick work continues
- Expected Completion: August2025



#### **Mines Park – Current Conditions**





# **Initial Rendering & Actual Construction**

















# **Sophomore Housing**

- 800-bed residence hall for sophomore housing
- 311,000 SF building with mix of 2 bed and 4 bed suite style housing
- Foundation & stair and elevator shaft continues
- August 2026: Opening of bldg.



### **Sophomore Residence Hall – Current Progress**





# **Sophomore Housing**

Construction Hotline
 (303) 273-3330
 operations@mines.edu



# Projects in Planning

# Marv Kay Stadium-West End Zone Phase II



Marv Kay Stadium-West End Zone Phase II



# Marv Kay Stadium-West End Zone Phase II