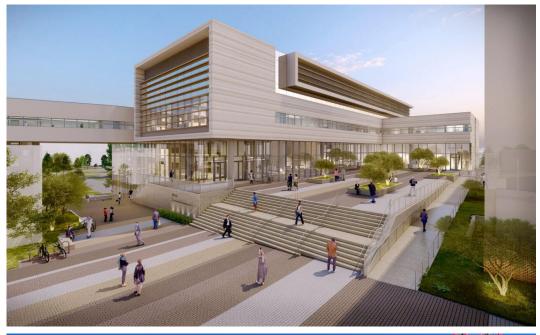

# Parking Garage II + Classroom Building

- All concrete work on garage structure is complete; exterior skin and fins being installed
- Window installation on Classroom Building
- Expected Completion:
  - Parking Garage in January 2025;
  - Classroom building in 1<sup>st</sup> quarter
     2025 (+/- April 1st)

# Parking Garage II + Classroom Building